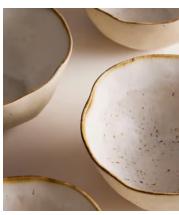

## Emden Cereal Bowl, Set of Four

£85 Regular price £72 Member price

The speckled, matte glaze of our Emden dining collection echoes the rustic aesthetic of Soho Farmhouse beautifully, and has been hand applied and decorated by expert artisans in Portugal. A comfy, organic shape simply adds to the charm of the collection. Complete this set of four cereal bowls with the matching side and dinner plates for both relaxed dining and entertaining.