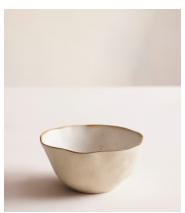

## Emden Cereal Bowl, Set of Four

£85 Regular price £72 Member price

The speckled, matte glaze of our Emden dining collection echoes the rustic aesthetic of Soho Farmhouse beautifully, and has been hand applied and decorated by expert artisans in Portugal. A comfy, organic shape simply adds to the charm of the collection. Complete this set of four cereal bowls with the matching side and dinner plates for both relaxed dining and entertaining.