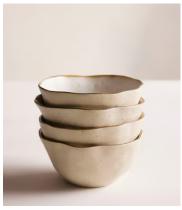

## Emden Cereal Bowl, Set of Four

£85 Regular price £72 Member price

The speckled, matte glaze of our Emden dining collection echoes the rustic aesthetic of Soho Farmhouse beautifully, and has been hand applied and decorated by expert artisans in Portugal. A comfy, organic shape simply adds to the charm of the collection. Complete this set of four cereal bowls with the matching side and dinner plates for both relaxed dining and entertaining.