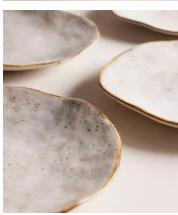

## Emden Side Plate, Set of Four

£85 Regular price £72 Member price

The speckled, matte glaze of our Emden dining collection echoes the rustic aesthetic of Soho Farmhouse beautifully, and has been hand applied and decorated by expert artisans in Portugal. A comfy, organic shape simply adds to the charm of the collection. Complete this set of four side plates with the matching dinner plates and cereal bowls for both relaxed dining and entertaining.