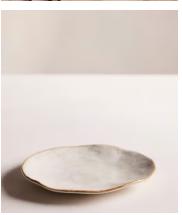

## Emden Side Plate, Set of Four

£85 Regular price £72 Member price

The speckled, matte glaze of our Emden dining collection echoes the rustic aesthetic of Soho Farmhouse beautifully, and has been hand applied and decorated by expert artisans in Portugal. A comfy, organic shape simply adds to the charm of the collection. Complete this set of four side plates with the matching dinner plates and cereal bowls for both relaxed dining and entertaining.