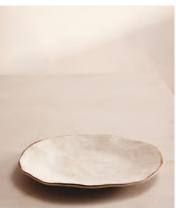

## Emden Dinner Plate, Set of Four

£95 Regular price

£81 Member price

The speckled, matte glaze of our Emden dining collection echoes the rustic aesthetic of Soho Farmhouse beautifully, and has been hand applied and decorated by expert artisans in Portugal. A comfy, organic shape simply adds to the charm of the collection. Complete this set of four dinner plates with the matching side plates and cereal bowls for both relaxed dining and entertaining.

## **Dimensions**

Dimensions:  $H2.4 \times W28 \times D28cm / H0.9 \times W11 \times D11$ "

Weight: 1.3kg / 2.9lbs

Packaged dimensions: H12 x W32 x D46cm / H4.7 x W12.6 x D18.1"

Packaged weight: 1.3kg / 2.9lbs

## **Details**

Composition: Stoneware
Dishwasher safe: Yes
Material: Stoneware
Microwave safe: No

Oven safe: No

Care instructions: Dishwasher safe (recommended to place on top rack)