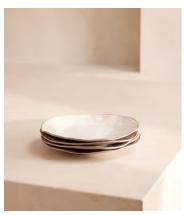

## Emden Dinner Plate, Set of Four

£95 Regular price

£81 Member price

The speckled, matte glaze of our Emden dining collection echoes the rustic aesthetic of Soho Farmhouse beautifully, and has been hand applied and decorated by expert artisans in Portugal. A comfy, organic shape simply adds to the charm of the collection. Complete this set of four dinner plates with the matching side plates and cereal bowls for both relaxed dining and entertaining.

## **Dimensions**

Dimensions:  $H2.4 \times W28 \times D28cm / H0.9 \times W11 \times D11$ "

Weight: 1.3kg / 2.9lbs

Packaged dimensions: H12 x W32 x D46cm / H4.7 x W12.6 x D18.1"

Packaged weight: 1.3kg / 2.9lbs

## **Details**

Composition: Stoneware
Dishwasher safe: Yes
Material: Stoneware
Microwave safe: No

Oven safe: No

Care instructions: Dishwasher safe (recommended to place on top rack)