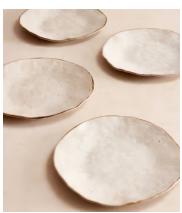

## Emden Dinner Plate, Set of Four

£95 Regular price

£81 Member price

The speckled, matte glaze of our Emden dining collection echoes the rustic aesthetic of Soho Farmhouse beautifully, and has been hand applied and decorated by expert artisans in Portugal. A comfy, organic shape simply adds to the charm of the collection. Complete this set of four dinner plates with the matching side plates and cereal bowls for both relaxed dining and entertaining.

## **Dimensions**

Dimensions:  $H2.4 \times W28 \times D28cm / H0.9 \times W11 \times D11$ "

Weight: 1.3kg / 2.9lbs

Packaged dimensions: H12 x W32 x D46cm / H4.7 x W12.6 x D18.1"

Packaged weight: 1.3kg / 2.9lbs

## **Details**

Composition: Stoneware
Dishwasher safe: Yes
Material: Stoneware
Microwave safe: No

Oven safe: No

Care instructions: Dishwasher safe (recommended to place on top rack)