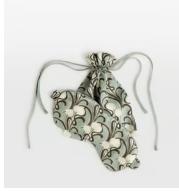

## Alison Silk Eye Mask

£45£30Regular price£38£24Member price

Our Alison print is designed in-house and features florals referencing the design aesthetic of Art Nouveau style. Here, it's shown on our pure silk eye mask, a sleepwear essential known to have anti-ageing benefits for the skin, leaving the skin and delicate eye area soft and hydrated. Pair with the matching pyjamas to curate the ultimate gift set for someone special, with the option to monogram both for an added personal touch.