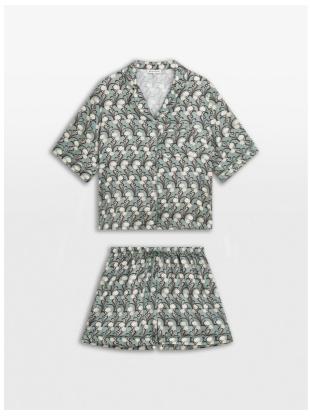

# Alison Silk Pyjamas, Medium

£150 Regular

£120 Membership

### Product details

Our Alison print is designed in-house and features florals referencing the design aesthetic of Art Nouveau style. Here, it's shown on our pure silk pyjamas, a soft and comfortable addition to your nightwear collection with a slouchy, oversized fit and a drawstring waist. Pair with the matching eye mask to curate the ultimate gift set for someone special, with the option to monogram both for an added personal touch.

### **Details**

Care instructions: Cool hand wash, do not bleach, do not tumble dry, cool iron, dry cleanable, wash and dry with similar colours, reshape whilst

damp

Composition: 100% Silk Rug style: Floral

Technique: Digitally Printed