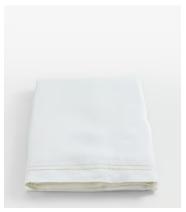

## Finley Hemstitch Tablecloth

£250 £125 Regular price £213 £100 Member price

Our Finley tablecloth has a classic hemstitch design, in keeping with the style of the table linen used in our Soho House restaurants. Crafted from pure linen, this design is also available as napkins to help complete your dining set-up.