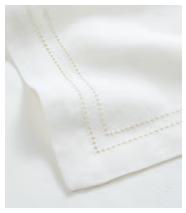

## Finley Hemstitch Tablecloth

£250 £125 Regular price £213 £100 Member price

Our Finley tablecloth has a classic hemstitch design, in keeping with the style of the table linen used in our Soho House restaurants. Crafted from pure linen, this design is also available as napkins to help complete your dining set-up.

## **Details**

Composition: 100% Linen

Rug style: Classic
Technique: Woven

Care instructions: Machine wash cold / Do not bleach / Tumble dry low

/ Medium dry / Medium iron if needed / Maybe dry clean