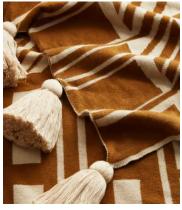

## Jordan Throw, Ochre, 210 x 275cm

£210 Regular price £179 Member price

Our knitted Jordan throw will instantly bring life to a bed or sofa with its ochre geometric print. Drawing inspiration from the bedrooms at Shoreditch House, it's crafted in India from 100% cotton and finished with tassel detail for added texture.

## **Details**

Composition: 100% Cotton Rug style: Geometric

Technique: Knitted

Care instructions: Dry Clean Only