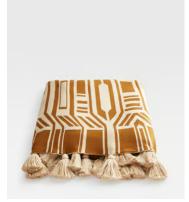

## Jordan Throw, Ochre, 210 x 275cm

£210 Regular price £179 Member price

Our knitted Jordan throw will instantly bring life to a bed or sofa with its ochre geometric print. Drawing inspiration from the bedrooms at Shoreditch House, it's crafted in India from 100% cotton and finished with tassel detail for added texture.

## **Details**

Composition: 100% Cotton Rug style: Geometric

Technique: Knitted

Care instructions: Dry Clean Only