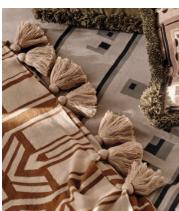

## Jordan Throw, Ochre, 210 x 275cm

£210 Regular price £179 Member price

Our knitted Jordan throw will instantly bring life to a bed or sofa with its ochre geometric print. Drawing inspiration from the bedrooms at Shoreditch House, it's crafted in India from 100% cotton and finished with tassel detail for added texture.

## **Details**

Composition: 100% Cotton Rug style: Geometric

Technique: Knitted

Care instructions: Dry Clean Only