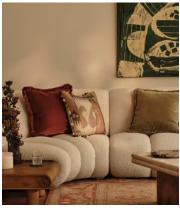

## Broadwick Cushion, Blush

£295 Regular price £251 Member price

Inspired by the cushions found in our bar area at Soho House 76 Dean Street, the Broadwick cushion features a traditional ikat print in partnership with British family-run business, Lewis & Wood. Tonal pompom trim detail completes this style with a decorative touch to enliven any bed or sofa. Mix and match with other cushions from our collection.