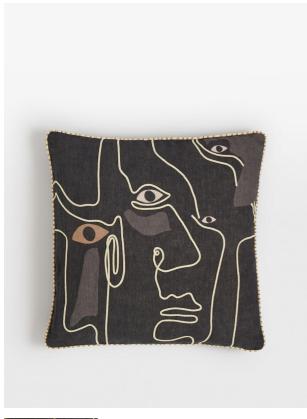

# Louis Cushion

£45 Regular

£36 Membership

#### Product details

The Louis cushion embodies the design aesthetic of Soho House Paris, which was once home to the family of French artist, Jean Cocteau. Surrealist face motifs have been designed in-house and digitally printed on cotton. Finished with corded detail and decorative double-stitched piping, add to a bed or sofa for a touch of traditional Parisian style with other cushions from the collection.

#### **Details**

Care instructions: Dry clean only

Closure: Zip

Composition: Base 100% Linen, Cord - 95% Cotton, 5% Viscose

Filling: Duck Feather Rug style: Abstract

Technique: Digitally Printed