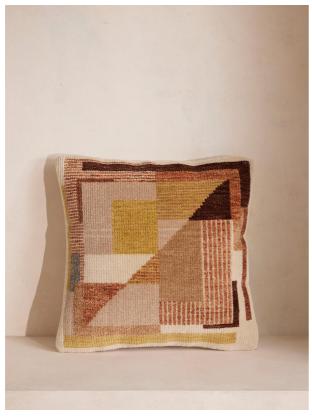

# Naomi Cushion

£225 Regular

£191 Membership

### Product details

The geometric motif of our Naomi cushion takes inspiration from White City House and will bring a modernist accent to interiors. Hand-knotted in India with a wool pile texture, it makes a tactile addition to your sofa or bed.