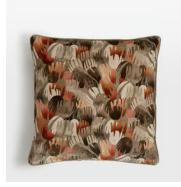

## Liz Cushion

£175 Regular price £149 Member price

The Liz cushion will instantly update a sofa or bed. A repeat pattern of florals in warm, rust tones has been digitally printed in Italy on a soft, cotton-blend velvet, inspired by the textiles seen in Soho House Amsterdam. Finished with sage linen piping detail, mix and match this style with other cushions from the collection.