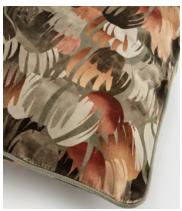

## Liz Cushion

£175 Regular price £149 Member price

The Liz cushion will instantly update a sofa or bed. A repeat pattern of florals in warm, rust tones has been digitally printed in Italy on a soft, cotton-blend velvet, inspired by the textiles seen in Soho House Amsterdam. Finished with sage linen piping detail, mix and match this style with other cushions from the collection.