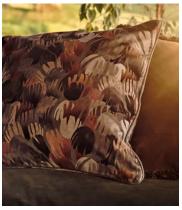

## Liz Cushion

£175 Regular price £149 Member price

The Liz cushion will instantly update a sofa or bed. A repeat pattern of florals in warm, rust tones has been digitally printed in Italy on a soft, cotton-blend velvet, inspired by the textiles seen in Soho House Amsterdam. Finished with sage linen piping detail, mix and match this style with other cushions from the collection.