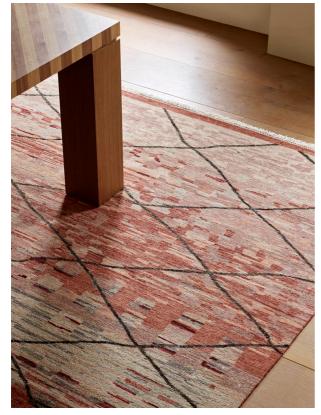

# Holstein Rug, 270 X 360cm

£5,996 Regular

£4,797 Membership

# Product details

Echoing the vintage-inspired rugs seen at Soho Farmhouse, our Holstein rug is designed in-house with soft tones and a diamond pattern overlay. Hand-knotted in India, each is crafted using traditional techniques and takes up to six months to make with 64 knots per square inch.

#### Details

Assembled size: 270 x 360cm Assembly required: No

Care instructions: Spot Clean Only Composition: Base 100% Cotton

Pile 100% Wool Handmade: Yes Pile: 100% Wool Rug style: Abstract