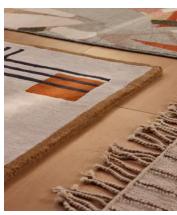

# Crawford Rug, 200 x 300cm

£1,695 £1,271 Regular price £1,441 £1,017 Member price

Inspired by the Art Deco rugs found in Soho Warehouse, Downtown LA, our Crawford rug has a contemporary geometric design to update your living space with a bold interiors statement. Designed in-house, it's been hand-tufted by skilled artisans in India from 100% wool pile. Our hand-tufted rugs are made to stand the test of time, making this style a great investment piece for your home.

### **Details**

Composition: 49% Cotton, 37% Polyester, 9% Viscose, 5% Nylon

Handmade: Yes
Pile: 100% Wool
Rug style: Geometric
Technique: Hand Tufted

Care instructions: Spot Clean Only