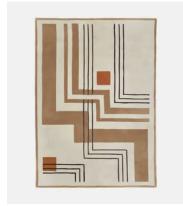

# Crawford Rug, 200 x 300cm

£1,695 £1,271 Regular price £1,441 £1,017 Member price

Inspired by the Art Deco rugs found in Soho Warehouse, Downtown LA, our Crawford rug has a contemporary geometric design to update your living space with a bold interiors statement. Designed in-house, it's been hand-tufted by skilled artisans in India from 100% wool pile. Our hand-tufted rugs are made to stand the test of time, making this style a great investment piece for your home.

### **Details**

Composition: 49% Cotton, 37% Polyester, 9% Viscose, 5% Nylon

Handmade: Yes
Pile: 100% Wool
Rug style: Geometric
Technique: Hand Tufted

Care instructions: Spot Clean Only