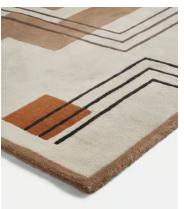

# Crawford Rug, 200 x 300cm

£1,695 £1,271 Regular price £1,441 £1,017 Member price

Inspired by the Art Deco rugs found in Soho Warehouse, Downtown LA, our Crawford rug has a contemporary geometric design to update your living space with a bold interiors statement. Designed in-house, it's been hand-tufted by skilled artisans in India from 100% wool pile. Our hand-tufted rugs are made to stand the test of time, making this style a great investment piece for your home.

### **Details**

Composition: 49% Cotton, 37% Polyester, 9% Viscose, 5% Nylon

Handmade: Yes
Pile: 100% Wool
Rug style: Geometric
Technique: Hand Tufted

Care instructions: Spot Clean Only