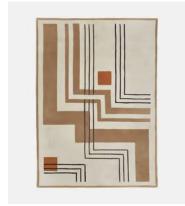

# Crawford Rug, 170 x 240cm

£1,095 £821 Regular price £931 £657 Member price

Inspired by the Art Deco rugs found in Soho Warehouse, Downtown LA, our Crawford rug has a contemporary geometric design to update your living space with a bold interiors statement. Designed in-house, it's been hand-tufted by skilled artisans in India from 100% wool pile. Our hand-tufted rugs are made to stand the test of time, making this style a great investment piece for your home.

# **Details**

Composition: 49% Cotton, 37% Polyester, 9% Viscose, 5% Nylon

Handmade: Yes
Pile: 100% Wool
Rug style: Geometric
Technique: Hand Tufted

Care instructions: Spot Clean Only