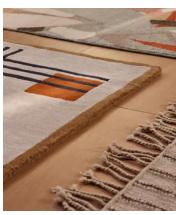

# Crawford Rug, 170 x 240cm

£1,095 £821 Regular price £931 £657 Member price

Inspired by the Art Deco rugs found in Soho Warehouse, Downtown LA, our Crawford rug has a contemporary geometric design to update your living space with a bold interiors statement. Designed in-house, it's been hand-tufted by skilled artisans in India from 100% wool pile. Our hand-tufted rugs are made to stand the test of time, making this style a great investment piece for your home.

# **Details**

Composition: 49% Cotton, 37% Polyester, 9% Viscose, 5% Nylon

Handmade: Yes
Pile: 100% Wool
Rug style: Geometric
Technique: Hand Tufted

Care instructions: Spot Clean Only