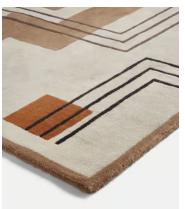

# Crawford Rug, 170 x 240cm

£1,095 £821 Regular price £931 £657 Member price

Inspired by the Art Deco rugs found in Soho Warehouse, Downtown LA, our Crawford rug has a contemporary geometric design to update your living space with a bold interiors statement. Designed in-house, it's been hand-tufted by skilled artisans in India from 100% wool pile. Our hand-tufted rugs are made to stand the test of time, making this style a great investment piece for your home.

# **Details**

Composition: 49% Cotton, 37% Polyester, 9% Viscose, 5% Nylon

Handmade: Yes
Pile: 100% Wool
Rug style: Geometric
Technique: Hand Tufted

Care instructions: Spot Clean Only