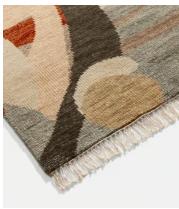

# Ava Rug, 170 x 240cm

£1,295 Regular price £1,101 Member price

Our Ava rug features a bold, abstract design, originally hand-painted inhouse before being brought to life by skilled artisans in India. Using a traditional hand-knotted technique means each rug takes up to six months to make, with 26 knots per square inch. Inspired by the interiors of Brighton Beach House, this piece brings hardwearing and timeless appeal anywhere in the home.

#### **Details**

Assembly required: No

Composition: 79% Cotton, 16% Polyester, 5% Viscose

Handmade: Yes
Pile: 100% Wool
Rug style: Abstract

Technique: Hand Knotted

Care instructions: Spot Clean Only