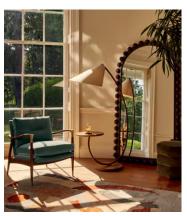

# Ava Rug, 170 x 240cm

£1,295 Regular price £1,101 Member price

Our Ava rug features a bold, abstract design, originally hand-painted inhouse before being brought to life by skilled artisans in India. Using a traditional hand-knotted technique means each rug takes up to six months to make, with 26 knots per square inch. Inspired by the interiors of Brighton Beach House, this piece brings hardwearing and timeless appeal anywhere in the home.