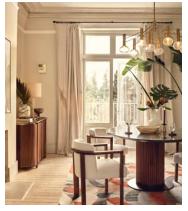

# Ava Rug, 170 x 240cm

£1,295 Regular price £1,101 Member price

Our Ava rug features a bold, abstract design, originally hand-painted inhouse before being brought to life by skilled artisans in India. Using a traditional hand-knotted technique means each rug takes up to six months to make, with 26 knots per square inch. Inspired by the interiors of Brighton Beach House, this piece brings hardwearing and timeless appeal anywhere in the home.