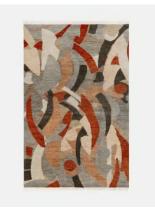

# Ava Rug, 170 x 240cm

£1,295 Regular price £1,101 Member price

Our Ava rug features a bold, abstract design, originally hand-painted inhouse before being brought to life by skilled artisans in India. Using a traditional hand-knotted technique means each rug takes up to six months to make, with 26 knots per square inch. Inspired by the interiors of Brighton Beach House, this piece brings hardwearing and timeless appeal anywhere in the home.

#### **Details**

Assembly required: No

Composition: 79% Cotton, 16% Polyester, 5% Viscose

Handmade: Yes
Pile: 100% Wool
Rug style: Abstract

Technique: Hand Knotted

Care instructions: Spot Clean Only