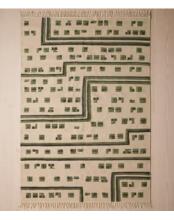

## Swanson Rug, 200 x 300cm

 £1,395
 £1,046
 Regular price

 £1,186
 £837
 Member price

The contemporary geometric design of our Swanson rug takes inspiration from the prints and upholstery seen at Brighton Beach House. Designed in-house, it has been been flat woven in India from pure wool with raised details. Hardwearing and long-lasting, we use flatwoven rugs in most of our Houses, but particularly at Soho Farmhouse where we lay them over chunky sisal for added texture.