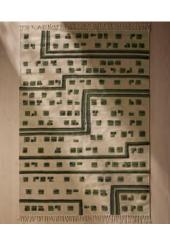

## Swanson Rug, 200 x 300cm

 £1,395
 £1,046
 Regular price

 £1,186
 £837
 Member price

The contemporary geometric design of our Swanson rug takes inspiration from the prints and upholstery seen at Brighton Beach House. Designed in-house, it has been been flat woven in India from pure wool with raised details. Hardwearing and long-lasting, we use flatwoven rugs in most of our Houses, but particularly at Soho Farmhouse where we lay them over chunky sisal for added texture.