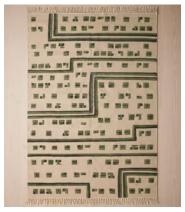

# Swanson Rug, 170 x 240cm

£995 Regular price £846 Member price

The contemporary geometric design of our Swanson rug takes inspiration from the prints and upholstery seen at Brighton Beach House. Designed in-house, it has been been flat woven in India from pure wool with raised details. Hardwearing and long-lasting, we use flatwoven rugs in most of our Houses, but particularly at Soho Farmhouse where we lay them over chunky sisal for added texture.

#### **Details**

Composition: 78% Wool, 22% Cotton

Handmade: Handmade

Pile: 2

Rug style: Geometric
Technique: Flatweave

Care instructions: Spot Clean Only