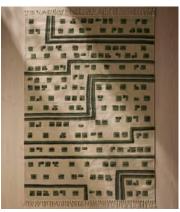

# Swanson Rug, 170 x 240cm

£995 Regular price £846 Member price

The contemporary geometric design of our Swanson rug takes inspiration from the prints and upholstery seen at Brighton Beach House. Designed in-house, it has been been flat woven in India from pure wool with raised details. Hardwearing and long-lasting, we use flatwoven rugs in most of our Houses, but particularly at Soho Farmhouse where we lay them over chunky sisal for added texture.

#### **Details**

Composition: 78% Wool, 22% Cotton

Handmade: Handmade

Pile: 2

Rug style: Geometric
Technique: Flatweave

Care instructions: Spot Clean Only