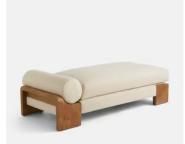

## Olivier Daybed, Boucle, Sand

£1,995 Regular price £1,696 Member price

Tactile boucle upholstery blends with a mid-tone burl frame to create a space made for sitting or lounging.

The Olivier daybed blends textural boucle upholstery with a veneered, mid-tone burl frame to echo the designs of 180 House. Its softly curved silhouette is designed to offer an additional spot for sitting or lounging in a study, open living space or in the corner of a room to create a cosy nook.

## **Dimensions**

Dimensions: H50 x W75 x D163cm / H20 x W29.5 x D64"

Weight: 49kg / 108lbs

Packaged dimensions: H55 x W86 x D172cm / H21.7 x W33.9 x D67.7"

Packaged weight: 49kg / 108lbs

## **Details**

Seat depth: 135.5cm
Seat width: 29.5cm
Seat height: 47cm
Assembly required: Yes
Removable legs: No
Removable cushions: Yes

Frame: Birch and Engineered Hardwood

Feet: Ash
Fabric: Boucle

Composition: 54% Polyester, 46% Acrylic