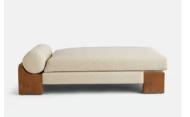

## Olivier Daybed, Boucle, Sand

£1,995 Regular price £1,696 Member price

Tactile boucle upholstery blends with a mid-tone burl frame to create a space made for sitting or lounging.

The Olivier daybed blends textural boucle upholstery with a veneered, mid-tone burl frame to echo the designs of 180 House. Its softly curved silhouette is designed to offer an additional spot for sitting or lounging in a study, open living space or in the corner of a room to create a cosy nook.

## **Dimensions**

Dimensions: H50 x W75 x D163cm / H20 x W29.5 x D64"

Weight: 49kg / 108lbs

Packaged dimensions: H55 x W86 x D172cm / H21.7 x W33.9 x D67.7"

Packaged weight: 49kg / 108lbs

## **Details**

Seat depth: 135.5cm
Seat width: 29.5cm
Seat height: 47cm
Assembly required: Yes
Removable legs: No
Removable cushions: Yes

Frame: Birch and Engineered Hardwood

Feet: Ash
Fabric: Boucle

Composition: 54% Polyester, 46% Acrylic