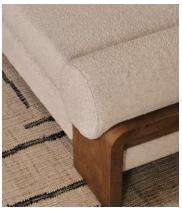

## **Details**

Seat depth: 135.5cm
Seat width: 29.5cm
Seat height: 47cm
Assembly required: Yes
Removable legs: No
Removable cushions: Yes

Frame: Birch and Engineered Hardwood

Feet: Ash
Fabric: Boucle

Composition: 54% Polyester, 46% Acrylic

Filling: Feather down, Foam, Fiber

Care Instructions: Professional Upholstery Cleaning Only