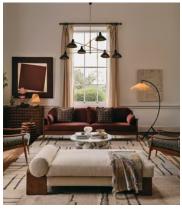

## Olivier Daybed, Boucle, Sand

£1,995 Regular price £1,696 Member price

Tactile boucle upholstery blends with a mid-tone burl frame to create a space made for sitting or lounging.

The Olivier daybed blends textural boucle upholstery with a veneered, mid-tone burl frame to echo the designs of 180 House. Its softly curved silhouette is designed to offer an additional spot for sitting or lounging in a study, open living space or in the corner of a room to create a cosy nook.