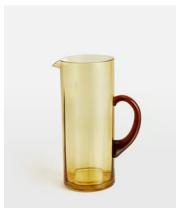

## Alesia Jug, Amber

£75£35Regular price£64£28Member price

The Alesia glassware collection embodies the vintage style of Soho House Rome. Our Alesia jug has a straight-sided handcrafted optic pattern nodding to 1950s brutalist architecture, whilst the deep amber colouring accentuates the mid-century aesthetic. The perfect addition for entertaining as well as casual dining.