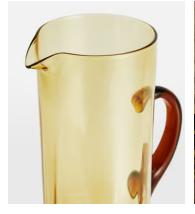

## Alesia Jug, Amber

£75£35Regular price£64£28Member price

The Alesia glassware collection embodies the vintage style of Soho House Rome. Our Alesia jug has a straight-sided handcrafted optic pattern nodding to 1950s brutalist architecture, whilst the deep amber colouring accentuates the mid-century aesthetic. The perfect addition for entertaining as well as casual dining.