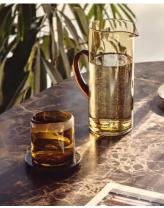

## Alesia Jug, Amber

£75£35Regular price£64£28Member price

The Alesia glassware collection embodies the vintage style of Soho House Rome. Our Alesia jug has a straight-sided handcrafted optic pattern nodding to 1950s brutalist architecture, whilst the deep amber colouring accentuates the mid-century aesthetic. The perfect addition for entertaining as well as casual dining.