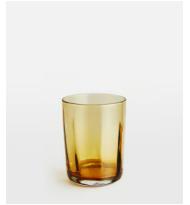

## Alesia Lowball Amber, Set of Four

£60 £30 Regular price £51 £24 Member price

The Alesia glassware collection lends a vintage-inspired aesthetic to any tablescape. Mouth blown to create the exaggerated optic detail, our set of four Alesia low ball tumblers are ideal for serving your favourite spirit neat or on the rocks. A straight-sided handcrafted optic pattern nods to 1950s brutalist architecture, whilst the deep amber colouring accentuates the mid-century aesthetic. The perfect addition for entertaining as well as casual dining.