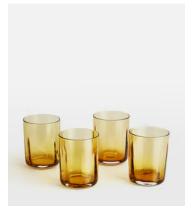

## Alesia Lowball Amber, Set of Four

£60 £30 Regular price £51 £24 Member price

The Alesia glassware collection lends a vintage-inspired aesthetic to any tablescape. Mouth blown to create the exaggerated optic detail, our set of four Alesia low ball tumblers are ideal for serving your favourite spirit neat or on the rocks. A straight-sided handcrafted optic pattern nods to 1950s brutalist architecture, whilst the deep amber colouring accentuates the mid-century aesthetic. The perfect addition for entertaining as well as casual dining.