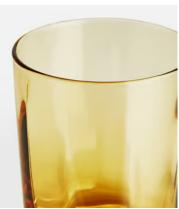

## Alesia Lowball Amber, Set of Four

£60 £30 Regular price £51 £24 Member price

The Alesia glassware collection lends a vintage-inspired aesthetic to any tablescape. Mouth blown to create the exaggerated optic detail, our set of four Alesia low ball tumblers are ideal for serving your favourite spirit neat or on the rocks. A straight-sided handcrafted optic pattern nods to 1950s brutalist architecture, whilst the deep amber colouring accentuates the mid-century aesthetic. The perfect addition for entertaining as well as casual dining.