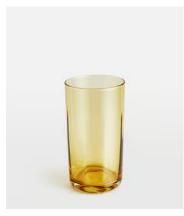

## Alesia Highball Amber, Set of Four

£60 £30 Regular price £51 £24 Member price

The Alesia glassware collection lends a vintage-inspired aesthetic to any tablescape. Mouth blown to create the exaggerated optic detail, our set of four Alesia hiball tumblers are ideal for serving a long refreshing drink. A straight-sided handcrafted optic pattern nods to 1950s brutalist architecture, whilst the deep amber colouring accentuates the midcentury aesthetic. The perfect addition for entertaining as well as casual dining.