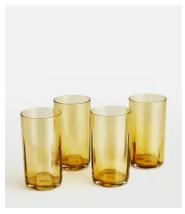

## Alesia Highball Amber, Set of Four

£60 £30 Regular price £51 £24 Member price

The Alesia glassware collection lends a vintage-inspired aesthetic to any tablescape. Mouth blown to create the exaggerated optic detail, our set of four Alesia hiball tumblers are ideal for serving a long refreshing drink. A straight-sided handcrafted optic pattern nods to 1950s brutalist architecture, whilst the deep amber colouring accentuates the midcentury aesthetic. The perfect addition for entertaining as well as casual dining.