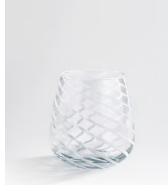

## Coletta Lowball White, Set of Four

| <del>683</del> | £40 | Regular price |
|----------------|-----|---------------|
| <del>863</del> | £32 | Member price  |

Our Coletta lowball tumblers are made for enjoying a long refreshing soft drink or cocktail with friends, the Soho House way. Inspired by the traditional 1960s white swirled glass lighting fixtures found in Soho House Rome and crafted from blown glass, the Coletta glassware adds a fun twist to the traditional dining tablescape.