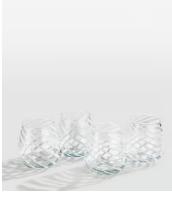

## Coletta Lowball White, Set of Four

| <del>683</del> | £40 | Regular price |
|----------------|-----|---------------|
| <del>863</del> | £32 | Member price  |

Our Coletta lowball tumblers are made for enjoying a long refreshing soft drink or cocktail with friends, the Soho House way. Inspired by the traditional 1960s white swirled glass lighting fixtures found in Soho House Rome and crafted from blown glass, the Coletta glassware adds a fun twist to the traditional dining tablescape.