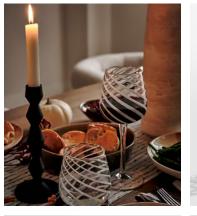

## Coletta Lowball White, Set of Four

| <del>683</del> | £40 | Regular price |
|----------------|-----|---------------|
| <del>863</del> | £32 | Member price  |

Our Coletta lowball tumblers are made for enjoying a long refreshing soft drink or cocktail with friends, the Soho House way. Inspired by the traditional 1960s white swirled glass lighting fixtures found in Soho House Rome and crafted from blown glass, the Coletta glassware adds a fun twist to the traditional dining tablescape.