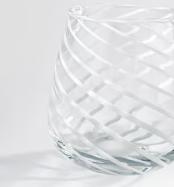

## Coletta Lowball White, Set of Four

| <del>683</del> | £40 | Regular price |
|----------------|-----|---------------|
| <del>863</del> | £32 | Member price  |

Our Coletta lowball tumblers are made for enjoying a long refreshing soft drink or cocktail with friends, the Soho House way. Inspired by the traditional 1960s white swirled glass lighting fixtures found in Soho House Rome and crafted from blown glass, the Coletta glassware adds a fun twist to the traditional dining tablescape.