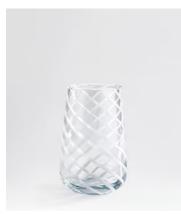

## Coletta Highball White, Set of Four

£80 £40 Regular price £68 £32 Member price

Our Coletta high ball tumblers are made for enjoying a long refreshing soft drink or cocktail with friends, the Soho House way. Inspired by the traditional 1960s white swirled glass lighting fixtures found in Soho House Rome and crafted from mouth blown glass, the Coletta glassware adds a fun twist to the traditional dining tablescape.