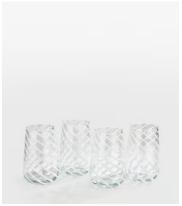

## Coletta Highball White, Set of Four

£80 £40 Regular price £68 £32 Member price

Our Coletta high ball tumblers are made for enjoying a long refreshing soft drink or cocktail with friends, the Soho House way. Inspired by the traditional 1960s white swirled glass lighting fixtures found in Soho House Rome and crafted from mouth blown glass, the Coletta glassware adds a fun twist to the traditional dining tablescape.