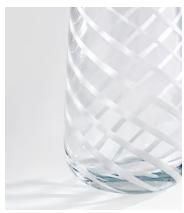

## Coletta Highball White, Set of Four

£80 £40 Regular price £68 £32 Member price

Our Coletta high ball tumblers are made for enjoying a long refreshing soft drink or cocktail with friends, the Soho House way. Inspired by the traditional 1960s white swirled glass lighting fixtures found in Soho House Rome and crafted from mouth blown glass, the Coletta glassware adds a fun twist to the traditional dining tablescape.