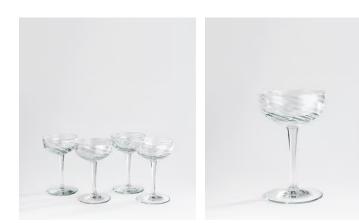

## Coletta Coupe White, Set of Four

£95£48Regular price£81£38Member price

Our Coletta coupes are made for enjoying a glass of Champagne with friends, the Soho House way. Inspired by the traditional 1960s white swirled glass lighting fixtures found in Soho House Rome and crafted from blown glass, the Coletta glassware adds a fun twist to the traditional dining tablescape.

## Dimensions

Dimensions: H14 x W6.8 x D6.8cm / H5.5 x W2.7 x D2.7" Weight: 2kg / 4.4lbs Packaged weight: 2kg / 4.4lbs