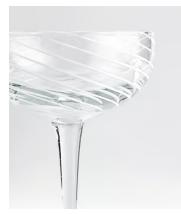

## Coletta Coupe White, Set of Four

£95£48Regular price£81£38Member price

Our Coletta coupes are made for enjoying a glass of Champagne with friends, the Soho House way. Inspired by the traditional 1960s white swirled glass lighting fixtures found in Soho House Rome and crafted from blown glass, the Coletta glassware adds a fun twist to the traditional dining tablescape.