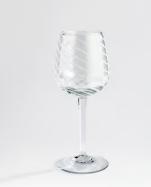

## Coletta White Wine Glass, White, Set of Four

| <del>£95</del> | £48 | Regular price |
|----------------|-----|---------------|
| <del>183</del> | £38 | Member price  |

Our Coletta wine glasses are made for enjoying a crisp glass of Sauvignon or Pinot Grigio, the Soho House way. Inspired by the traditional 1960s white swirled glass lighting fixtures found in Soho House Rome, the Coletta glassware adds a fun twist to the traditional dining tablescape.