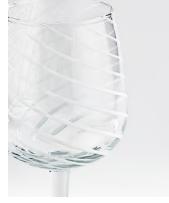

## Coletta White Wine Glass, White, Set of Four

| <del>£95</del> | £48 | Regular price |
|----------------|-----|---------------|
| <del>183</del> | £38 | Member price  |

Our Coletta wine glasses are made for enjoying a crisp glass of Sauvignon or Pinot Grigio, the Soho House way. Inspired by the traditional 1960s white swirled glass lighting fixtures found in Soho House Rome, the Coletta glassware adds a fun twist to the traditional dining tablescape.