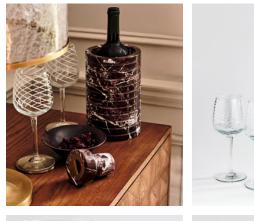

## Coletta White Wine Glass, White, Set of Four

| <del>£95</del> | £48 | Regular price |
|----------------|-----|---------------|
| <del>183</del> | £38 | Member price  |

Our Coletta wine glasses are made for enjoying a crisp glass of Sauvignon or Pinot Grigio, the Soho House way. Inspired by the traditional 1960s white swirled glass lighting fixtures found in Soho House Rome, the Coletta glassware adds a fun twist to the traditional dining tablescape.