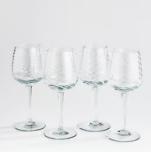

## Coletta White Wine Glass, White, Set of Four

| <del>£95</del> | £48 | Regular price |
|----------------|-----|---------------|
| <del>183</del> | £38 | Member price  |

Our Coletta wine glasses are made for enjoying a crisp glass of Sauvignon or Pinot Grigio, the Soho House way. Inspired by the traditional 1960s white swirled glass lighting fixtures found in Soho House Rome, the Coletta glassware adds a fun twist to the traditional dining tablescape.