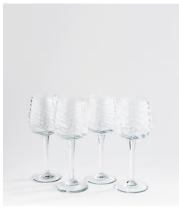

# Coletta Red Wine Glass, White, Set of Four

£95 £48 Regular price

£81 £38 Member price

Our Coletta wine glasses are made for savouring the complexities of a glass of Malbec or Merlot, the Soho House way. Inspired by the traditional 1960s white swirled glass lighting fixtures found in Soho House Rome, the Coletta glassware adds a fun twist to the traditional dining tablescape.