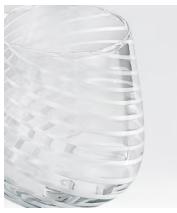

# Coletta Red Wine Glass, White, Set of Four

£95 £48 Regular price

£81 £38 Member price

Our Coletta wine glasses are made for savouring the complexities of a glass of Malbec or Merlot, the Soho House way. Inspired by the traditional 1960s white swirled glass lighting fixtures found in Soho House Rome, the Coletta glassware adds a fun twist to the traditional dining tablescape.