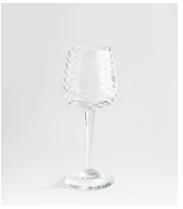

### Available in 2 shapes

Red Wine Glass White Wine Glass

# Coletta Red Wine Glass, White, Set of Four

£95 £48 Regular price

£81 £38 Member price

Our Coletta wine glasses are made for savouring the complexities of a glass of Malbec or Merlot, the Soho House way. Inspired by the traditional 1960s white swirled glass lighting fixtures found in Soho House Rome, the Coletta glassware adds a fun twist to the traditional dining tablescape.