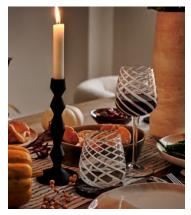

# Coletta Red Wine Glass, White, Set of Four

£95 £48 Regular price

£81 £38 Member price

Our Coletta wine glasses are made for savouring the complexities of a glass of Malbec or Merlot, the Soho House way. Inspired by the traditional 1960s white swirled glass lighting fixtures found in Soho House Rome, the Coletta glassware adds a fun twist to the traditional dining tablescape.