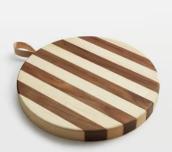

## Ember Contrast Circular Chopping Board

£155 Regular price £132 Member price

The Ember serving board looks to add an eye-catching statement to your dining table. Inspired by the decorative contrast parquet wooden flooring of Soho House 40 Green Street, Italian walnut wood is juxtaposed with a lighter-coloured ash to form its tonal stripe design. Finished with a tan leather handle, this circular chopping board is perfect for display after use prepping or serving your favourite food.