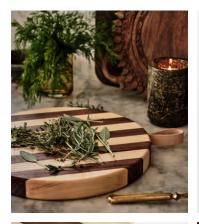

## Ember Contrast Circular Chopping Board

£155 Regular price £132 Member price

The Ember serving board looks to add an eye-catching statement to your dining table. Inspired by the decorative contrast parquet wooden flooring of Soho House 40 Green Street, Italian walnut wood is juxtaposed with a lighter-coloured ash to form its tonal stripe design. Finished with a tan leather handle, this circular chopping board is perfect for display after use prepping or serving your favourite food.