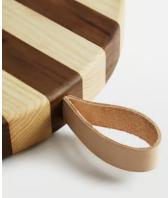

## Ember Contrast Circular Chopping Board

£155 Regular price £132 Member price

The Ember serving board looks to add an eye-catching statement to your dining table. Inspired by the decorative contrast parquet wooden flooring of Soho House 40 Green Street, Italian walnut wood is juxtaposed with a lighter-coloured ash to form its tonal stripe design. Finished with a tan leather handle, this circular chopping board is perfect for display after use prepping or serving your favourite food.