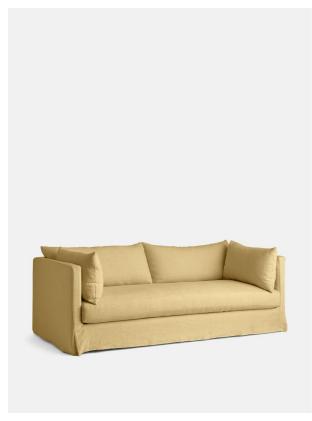

# Emille Three Seater Sofa, Linen Antelope

£3,495 Regular

£2,971 Membership

## Product details

The Emille sofa is characterised by an enhanced deep seat and loose cushions. Designed with a complete bench seat, the 100% linen three-seater sofa is ideal for everyday lounging and its minimalist form renders it a great option for modern homes. Place it in a living area to reflect the tones of the raw Mediterranean landscape and interiors at Scorpios in Mykonos.

#### Details

Arm height: 26" Seat depth: 26" Seat width: 72" Seat height: 16"

Under seat clearance: 2" Assembly required: No Removable cushions: Yes

Frame: Hardwood Fabric: 100% Linen Filling: Foam & Feather