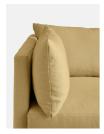

## Product details

The Emille sofa is characterised by an enhanced deep seat and loose cushions. Designed with a complete bench seat, the 100% linen three-seater sofa is ideal for everyday lounging and its minimalist form renders it a great option for modern homes. Place it in a living area to reflect the tones of the raw Mediterranean landscape and interiors at Scorpios in Mykonos.

#### Details

Arm height: 26" Seat depth: 26" Seat width: 72" Seat height: 16"

Under seat clearance: 2" Assembly required: No Removable cushions: Yes

Frame: Hardwood Fabric: 100% Linen Filling: Foam & Feather