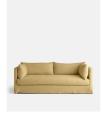

# Emille Three Seater Sofa, Linen Antelope

£3,495 Regular

£2,971 Membership

## Product details

The Emille sofa is characterised by an enhanced deep seat and loose cushions. Designed with a complete bench seat, the 100% linen three-seater sofa is ideal for everyday lounging and its minimalist form renders it a great option for modern homes. Place it in a living area to reflect the tones of the raw Mediterranean landscape and interiors at Scorpios in Mykonos.