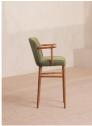

# Mae Barstool, Velvet, Lichen, Us

£670 Regular

£536 Membership

## Product details

A fluted, scallop-edge back sets the Mae bar stool apart to bring an essence of vintage glamor to cocktails and relaxed gatherings, while mirroring the aesthetic of Soho House Rome. Upholstered in cotton velvet with a solid oak frame and self-piped detailing.