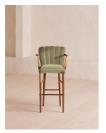

# Mae Barstool, Velvet, Lichen, Us

£670 Regular

£536 Membership

## Product details

A fluted, scallop-edge back sets the Mae bar stool apart to bring an essence of vintage glamor to cocktails and relaxed gatherings, while mirroring the aesthetic of Soho House Rome. Upholstered in cotton velvet with a solid oak frame and self-piped detailing.