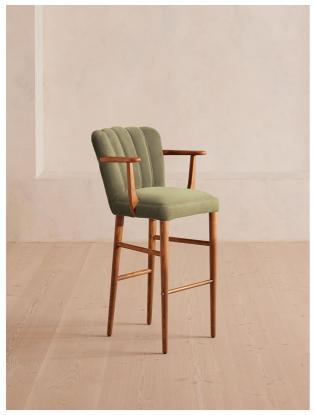

# Mae Barstool, Velvet, Lichen, Us

£670 Regular

£536 Membership

## Product details

A fluted, scallop-edge back sets the Mae bar stool apart to bring an essence of vintage glamor to cocktails and relaxed gatherings, while mirroring the aesthetic of Soho House Rome. Upholstered in cotton velvet with a solid oak frame and self-piped detailing.