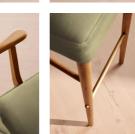

## Product details

A fluted, scallop-edge back sets the Mae bar stool apart to bring an essence of vintage glamor to cocktails and relaxed gatherings, while mirroring the aesthetic of Soho House Rome. Upholstered in cotton velvet with a solid oak frame and self-piped detailing.

#### Details

Assembled size: H42.5xW24.75xD22 inch Care instructions: Clean with a mild, water-free,

dry-cleaning solvent. Ensure

ample ventilation.

Composition: Frame: Ash. Fabric: 85% Cotton, 15%

Polyester