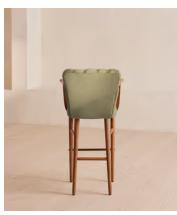

## Mae Barstool, Velvet, Lichen

£895 Regular price £761 Member price

A fluted, scalloped backrest is upholstered in velvet, and complemented by a solid oak frame.

Mirroring the aesthetic of Soho House Rome, the Mae barstool is upholstered in velvet in a shade designed to match across our collections.