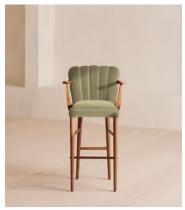

## Mae Barstool, Velvet, Lichen

£895 Regular price £761 Member price

A fluted, scalloped backrest is upholstered in velvet, and complemented by a solid oak frame.

Mirroring the aesthetic of Soho House Rome, the Mae barstool is upholstered in velvet in a shade designed to match across our collections.