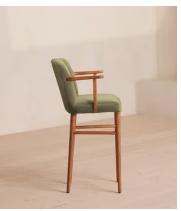

## Mae Barstool, Velvet, Lichen

£895 Regular price £761 Member price

A fluted, scalloped backrest is upholstered in velvet, and complemented by a solid oak frame.

Mirroring the aesthetic of Soho House Rome, the Mae barstool is upholstered in velvet in a shade designed to match across our collections.