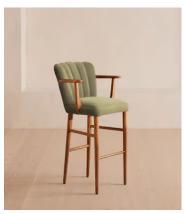

## Mae Barstool, Velvet, Lichen

£895 Regular price £761 Member price

A fluted, scalloped backrest is upholstered in velvet, and complemented by a solid oak frame.

Mirroring the aesthetic of Soho House Rome, the Mae barstool is upholstered in velvet in a shade designed to match across our collections.