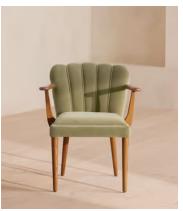

## Mae Dining Chair, Velvet, Lichen

 $\frac{\text{£795}}{\text{£676}}$  £398 Regular price Member price

A scalloped backrest in fluted velvet is finished with self-piped detailing.

Drawing inspiration from the designs of Soho House Rome, the Mae dining chair brings together fluted velvet upholstery with a solid oak frame.