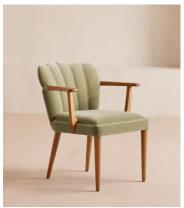

## Mae Dining Chair, Velvet, Lichen

 $\frac{\text{£795}}{\text{£676}}$  £398 Regular price Member price

A scalloped backrest in fluted velvet is finished with self-piped detailing.

Drawing inspiration from the designs of Soho House Rome, the Mae dining chair brings together fluted velvet upholstery with a solid oak frame.