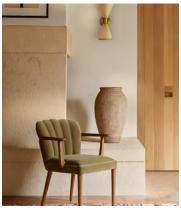

## Mae Dining Chair, Velvet, Lichen

 $\frac{\text{£795}}{\text{£676}}$  £398 Regular price Member price

A scalloped backrest in fluted velvet is finished with self-piped detailing.

Drawing inspiration from the designs of Soho House Rome, the Mae dining chair brings together fluted velvet upholstery with a solid oak frame.