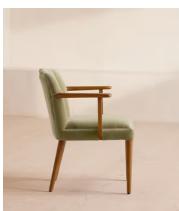

## Mae Dining Chair, Velvet, Lichen

 $\frac{\text{£795}}{\text{£676}}$  £398 Regular price Member price

A scalloped backrest in fluted velvet is finished with self-piped detailing.

Drawing inspiration from the designs of Soho House Rome, the Mae dining chair brings together fluted velvet upholstery with a solid oak frame.