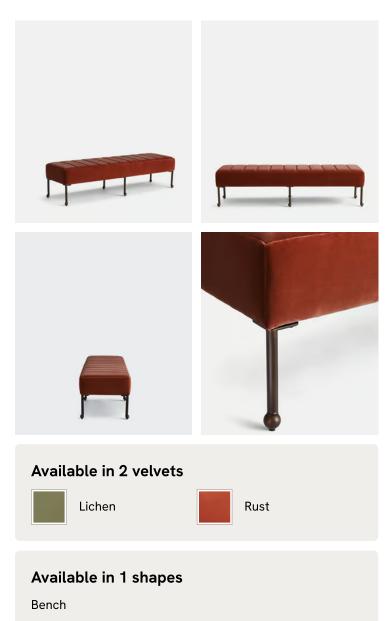

## Poppy Bench, Velvet Rust

£995 Regular price £846 Member price

The Poppy bench is a classic piece inspired by the interiors at Soho House 76 Dean Street. It's constructed from engineered hardwood with a channelled top upholstered in velvet and has six blackened bronze legs. This multi-functional bench lends itself to many areas of the home, whether it's situated at the end of the bed or in an entrance.

## **Dimensions**

**Dimensions:** H42 x W161 x D46cm / H16.5 x W63.4 x D18.1"

**Weight:** 15.9kg / 35.1lbs

Packaged dimensions: H25 x W167 x D51cm / H9.8 x W65.8 x D20"

Packaged weight: 20.2kg / 44.5lbs

## **Details**

**Composition**: Frame: Engineered hardwood with stainless steel legs. Filling: Foam with fiber. Fabric Composition: 85% cotton, 15% polyester

Fabric: 85% Cotton 15% Polyester (100% cotton pile)

Frame: Engineered hardwood Removable cushions: No Removable legs: Yes Seat depth: 45.7cm Seat height: 42cm

Seat width: 161.3cm

Care instructions: Professional upholstery cleaning only