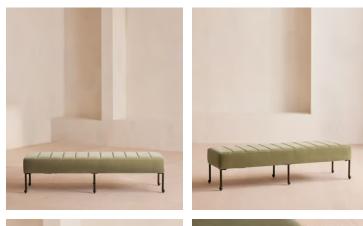

## Poppy Bench, Velvet Lichen

£995 Regular price £846 Member price

Engineered hardwood with a channelled top upholstered in velvet is placed on six blackened bronze legs.

The Poppy bench is a classic piece inspired by the interiors at Soho House 76 Dean Street. Constructed from engineered hardwood with velvet upholstery, this multi-functional style lends itself to many areas of the home, whether it's at the end of the bed or in an entrance.

## Dimensions

Dimensions: H42 x W161 x D46cm / H16.5 x W63.4 x D18.1" Weight: 15.9kg / 35.1lbs Packaged dimensions: H25 x W167 x D51cm / H9.8 x W65.8 x D20" Packaged weight: 20.2kg / 44.5lbs

## Details

Composition: Frame: Engineered hardwood with stainless steel legs. Filling: Foam with fiber. Fabric Composition: 85% cotton, 15% polyester Fabric: 85% Cotton 15% Polyester (100% cotton pile) Frame: Engineered hardwood Removable cushions: No Removable legs: Yes Seat depth: 45.7cm Seat height: 42cm Seat width: 161.3cm Care instructions: Professional upholstery cleaning only