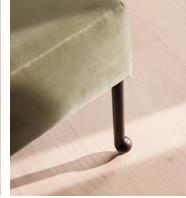

## Details

Composition: Frame: Engineered hardwood with stainless steel legs. Filling: Foam with fiber. Fabric Composition: 85% cotton, 15% polyester Fabric: 85% Cotton 15% Polyester (100% cotton pile) Frame: Engineered hardwood Removable cushions: No Removable legs: Yes Seat depth: 45.7cm Seat height: 42cm Seat width: 161.3cm Care instructions: Professional upholstery cleaning only