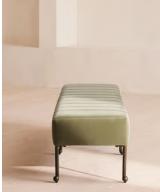

## Poppy Bench, Velvet Lichen

£995 Regular price £846 Member price

Engineered hardwood with a channelled top upholstered in velvet is placed on six blackened bronze legs.

The Poppy bench is a classic piece inspired by the interiors at Soho House 76 Dean Street. Constructed from engineered hardwood with velvet upholstery, this multi-functional style lends itself to many areas of the home, whether it's at the end of the bed or in an entrance.