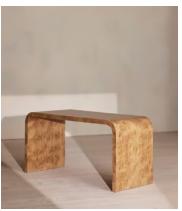

## Wallace Desk, Mappa Burl

£1,495 Regular price £1,271 Member price

Book-matched mappa burl characterised by natural variances in the wood creates a minimalist, arched silhouette.

Designed as a structural twist on classic office furniture, the Wallace desk takes style cues from London's 180 House. Its simple, arched silhouette is crafted from book-matched mappa burl.

## **Dimensions**

**Dimensions:** H76 x W150 x D65cm / H30 x W59 x D26"

Weight: 75kg / 165.3lbs

Packaged dimensions: H99 x W159 x D74cm / H39 x W62.6 x D29.1"

Packaged weight: 98kg / 216.1lbs

## **Details**

Assembly required: No

Feet: Plastic Glide

Frame: Poplar Wood

Material: Poplar Wood, MDF and Mappa Burl

Removable legs: No

Care instructions: Dust often using a clean, soft, dry and lint-free cloth. Blot spills immediately and wipe with a clean, damp, cloth. We do not recommend the use of chemical cleansers, abrasives or furniture polish.