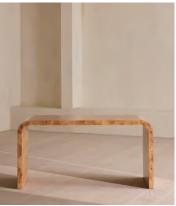

## Wallace Desk, Mappa Burl

£1,495 Regular price £1,271 Member price

Book-matched mappa burl characterised by natural variances in the wood creates a minimalist, arched silhouette.

Designed as a structural twist on classic office furniture, the Wallace desk takes style cues from London's 180 House. Its simple, arched silhouette is crafted from book-matched mappa burl.

## **Dimensions**

**Dimensions:** H76 x W150 x D65cm / H30 x W59 x D26"

Weight: 75kg / 165.3lbs

Packaged dimensions: H99 x W159 x D74cm / H39 x W62.6 x D29.1"

Packaged weight: 98kg / 216.1lbs

## **Details**

Assembly required: No

Feet: Plastic Glide

Frame: Poplar Wood

Material: Poplar Wood, MDF and Mappa Burl

Removable legs: No

Care instructions: Dust often using a clean, soft, dry and lint-free cloth. Blot spills immediately and wipe with a clean, damp, cloth. We do not recommend the use of chemical cleansers, abrasives or furniture polish.