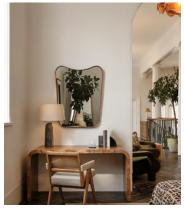

## Wallace Desk, Mappa Burl

£1,495 Regular price £1,271 Member price

Book-matched mappa burl characterised by natural variances in the wood creates a minimalist, arched silhouette.

Designed as a structural twist on classic office furniture, the Wallace desk takes style cues from London's 180 House. Its simple, arched silhouette is crafted from book-matched mappa burl.