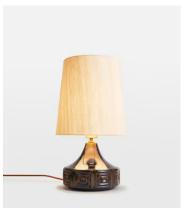

## Cecil Table Lamp, Small

£195 Regular price £166 Member price

The Cecil Table lamp features a ceramic base with embossed geometric squares as a nod to vintage styles. Spotted in White City House, this small lamp is finished with a reactive glaze and a raw silk linen shade, which has been woven from natural, untreated yarns for subtle texture and elegant sheen. Place atop a console table, or keep it bedside to create an ambience for late-night reading.