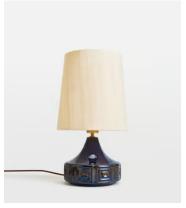

## Cecil Table Lamp, Small

£195 Regular price £166 Member price

The Cecil Table lamp features a ceramic base with embossed geometric squares as a nod to vintage styles. Spotted in White City House, this small lamp is finished with a reactive glaze and a raw silk linen shade, which has been woven from natural, untreated yarns for subtle texture and elegant sheen. Place atop a console table, or keep it bedside to create an ambience for late-night reading.