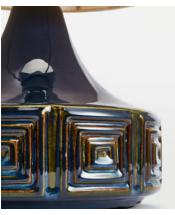

## Cecil Table Lamp, Small

£195 Regular price £166 Member price

The Cecil Table lamp features a ceramic base with embossed geometric squares as a nod to vintage styles. Spotted in White City House, this small lamp is finished with a reactive glaze and a raw silk linen shade, which has been woven from natural, untreated yarns for subtle texture and elegant sheen. Place atop a console table, or keep it bedside to create an ambience for late-night reading.