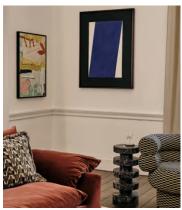

## Nelson Side Table, Rosso Levanto Marble, Tall

£1,695 Regular price £1,441 Member price

The ridged silhouette of this side table is carved from solid Rosso Levanto marble.

The Nelson side table has been carved in India from Italian-sourced Rosso Levanto marble. The natural hue of the stone is streaked with natural deep-red and black veining, ensuring no two pieces are exactly alike.