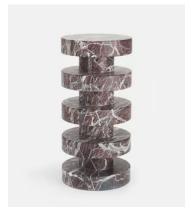

## Nelson Side Table, Rosso Levanto Marble, Tall

£1,695 Regular price £1,441 Member price

The ridged silhouette of this side table is carved from solid Rosso Levanto marble.

The Nelson side table has been carved in India from Italian-sourced Rosso Levanto marble. The natural hue of the stone is streaked with natural deep-red and black veining, ensuring no two pieces are exactly alike.