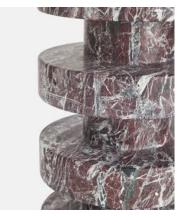

## Nelson Side Table, Rosso Levanto Marble, Tall

£1,695 Regular price £1,441 Member price

The ridged silhouette of this side table is carved from solid Rosso Levanto marble.

The Nelson side table has been carved in India from Italian-sourced Rosso Levanto marble. The natural hue of the stone is streaked with natural deep-red and black veining, ensuring no two pieces are exactly alike.