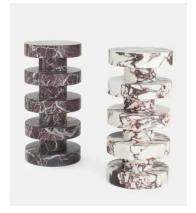

## Nelson Side Table, Rosso Levanto Marble, Tall

£1,695 Regular price £1,441 Member price

The ridged silhouette of this side table is carved from solid Rosso Levanto marble.

The Nelson side table has been carved in India from Italian-sourced Rosso Levanto marble. The natural hue of the stone is streaked with natural deep-red and black veining, ensuring no two pieces are exactly alike.