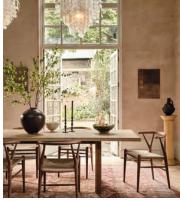

# Matis Dining Table, Natural Oak 280cm

| £4,695 | Regular price |
|--------|---------------|
| £3,991 | Member price  |

Exclusively made to order, our Matis dining table is crafted from solid oak with an oil finish and characteristic live edge. Available in three different sizes and wood stains, place the large rectangular table in the centre of a dining room to recreate the rustic settings at Soho Farmhouse.