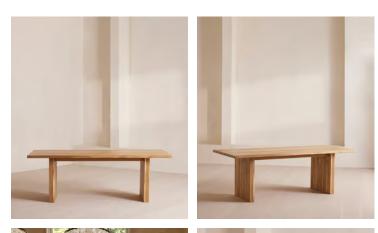

# Matis Dining Table, Natural Oak 280cm

| £4,695 | Regular price |
|--------|---------------|
| £3,991 | Member price  |

Exclusively made to order, our Matis dining table is crafted from solid oak with an oil finish and characteristic live edge. Available in three different sizes and wood stains, place the large rectangular table in the centre of a dining room to recreate the rustic settings at Soho Farmhouse.

### Details

Frame: Solid European Oak

Feet: No

Assembly Required: Yes

**Care Instructions:** Dust often using a clean, soft, dry and lint-free cloth. Blot spills immediately and wipe with a clean, damp, cloth. We do not recommend the use of chemical cleansers, abrasives or furniture polish. Avoid direct contact with liquids.