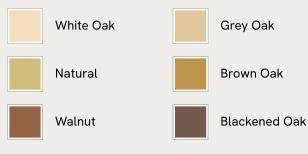

## SOHO HOME





#### Available in 6 colours



### Available in 3 sizes

4-6 Seater (H75 x W220 x D100cm / H29.5 x W86.6 x D39.4") 6-8 Seater (H75 x W240 x D100cm / H29.5 x W94.5 x D39.4") 8-10 Seater (H75 x W280 x D100cm / H29.5 x W110.2 x D39.4")

# Matis Dining Table, Natural Oak 280cm

| £4,695 | Regular price |
|--------|---------------|
| £3,991 | Member price  |

Exclusively made to order, our Matis dining table is crafted from solid oak with an oil finish and characteristic live edge. Available in three different sizes and wood stains, place the large rectangular table in the centre of a dining room to recreate the rustic settings at Soho Farmhouse.

## Dimensions

Dimensions: H75 x W280 x D100cm / H29.5 x W110.2 x D39.4"

Weight: 135kg / 297.6lbs

Number of boxes: 2

- Box 1: H17 x W291 x D111cm / H6.7 x W114.6 x D43.7"
- Bo