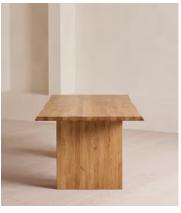

# Matis Dining Table, Natural Oak 240cm

£4,195 Regular price £3,566 Member price

Exclusively made to order, our Matis dining table is crafted from solid oak with an oil finish and characteristic live edge. Available in three different sizes and wood stains, place the large rectangular table in the centre of a dining room to recreate the rustic settings at Soho Farmhouse.

Frame: Solid European Oak

Feet: No

**Details** 

Assembly Required: Yes

**Care Instructions:** Dust often using a clean, soft, dry and lint-free cloth. Blot spills immediately and wipe with a clean, damp, cloth. We do not recommend the use of chemical cleansers, abrasives or furniture polish. Avoid direct contact with liquids.