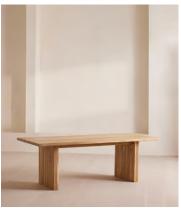

# Matis Dining Table, Natural Oak 240cm

£4,195 Regular price £3,566 Member price

Exclusively made to order, our Matis dining table is crafted from solid oak with an oil finish and characteristic live edge. Available in three different sizes and wood stains, place the large rectangular table in the centre of a dining room to recreate the rustic settings at Soho Farmhouse.

Frame: Solid European Oak

Feet: No

**Details** 

Assembly Required: Yes

**Care Instructions:** Dust often using a clean, soft, dry and lint-free cloth. Blot spills immediately and wipe with a clean, damp, cloth. We do not recommend the use of chemical cleansers, abrasives or furniture polish. Avoid direct contact with liquids.