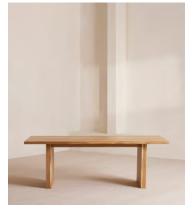

# Matis Dining Table, Natural Oak 240cm

£4,195 Regular price £3,566 Member price

Exclusively made to order, our Matis dining table is crafted from solid oak with an oil finish and characteristic live edge. Available in three different sizes and wood stains, place the large rectangular table in the centre of a dining room to recreate the rustic settings at Soho Farmhouse.

Frame: Solid European Oak

Feet: No

**Details** 

Assembly Required: Yes

**Care Instructions:** Dust often using a clean, soft, dry and lint-free cloth. Blot spills immediately and wipe with a clean, damp, cloth. We do not recommend the use of chemical cleansers, abrasives or furniture polish. Avoid direct contact with liquids.