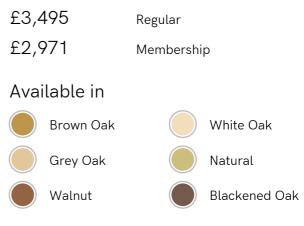

## Product details

Exclusively made to order, our Matis dining table is crafted from solid oak with an oil finish and characteristic live edge. Available in three different sizes and wood stains, place the large rectangular table in the centre of a dining room to recreate the rustic settings at Soho Farmhouse.