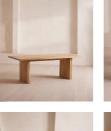

# Matis Dining Table, Natural Oak 220cm

## Product details

Exclusively made to order, our Matis dining table is crafted from solid oak with an oil finish and characteristic live edge. Available in three different sizes and wood stains, place the large rectangular table in the centre of a dining room to recreate the rustic settings at Soho Farmhouse.

### Dimensions

Product dimensions: H75 x W220 x D100cm / H29.5 x W86.6 x D39.4"

Product weight: 116kg / 255.7lbs

Number of boxes: 2 \* Box 1 : H17 x W231 x D111cm / H6.7 x W90.9 x D43.7" \* Box 2 : H24 x W81 x D75cm / H9.4 x W31.9 x D29.5"