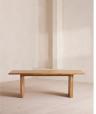

# Matis Dining Table, Natural Oak 220cm

## Product details

Exclusively made to order, our Matis dining table is crafted from solid oak with an oil finish and characteristic live edge. Available in three different sizes and wood stains, place the large rectangular table in the centre of a dining room to recreate the rustic settings at Soho Farmhouse.

### Dimensions

Product dimensions: H75 x W220 x D100cm / H29.5 x W86.6 x D39.4"

Product weight: 116kg / 255.7lbs

Number of boxes: 2 \* Box 1 : H17 x W231 x D111cm / H6.7 x W90.9 x D43.7" \* Box 2 : H24 x W81 x D75cm / H9.4 x W31.9 x D29.5"