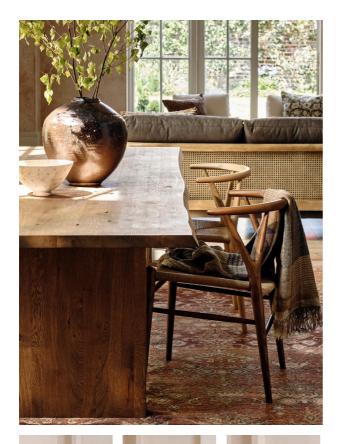

# Matis Dining Table, Natural Oak 220cm

## Product details

Exclusively made to order, our Matis dining table is crafted from solid oak with an oil finish and characteristic live edge. Available in three different sizes and wood stains, place the large rectangular table in the centre of a dining room to recreate the rustic settings at Soho Farmhouse.

#### Details

Frame: Solid European Oak Feet: No Assembly Required: Yes Care Instructions: Dust often using a clean, soft, dry and lint-free cloth. Blot spills immediately and wipe with a clean, damp, cloth. We do not recommend the use of chemical cleansers, abrasives or furniture polish. Avoid direct contact with liquids.