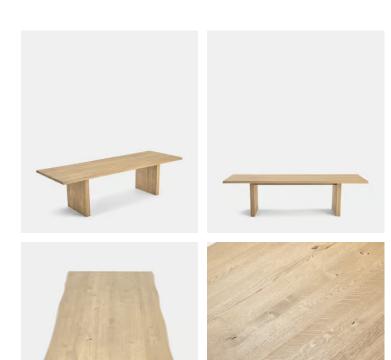

# Matis Dining Table, Grey Oak, 240cm, US

Our Matis dining table is crafted from solid oak with an oil finish and characteristic live edge. Available in three different sizes and wood stains, place the large rectangular table in the centre of a dining room to recreate the rustic settings at Soho Farmhouse.

# Dimensions

Dimensions: H75 x W240 x D100cm / H29.5 x W94.5 x D39.4"

Weight: 122kg / 269lbs

Number of boxes: 2

- Box 1: H17 x W251 x D111cm / H6.7 x W98.8 x D43.7"
- Box 2: H24 x W81 x D75cm / H9.4 x W31.9 x D29.5"

### Details

Assembly required: Yes

Clearance: 71cm Finish: Grey Oak Frame: European Oak Hardware: Steel support Material: European Oak and Steel Removable legs: Yes

**Care instructions**: Dust often using a clean, soft, dry and lint-free cloth. Blot spills immediately and wipe with a clean, damp, cloth. We do not recommend the use of chemical cleansers, abrasives or furniture polish. Avoid contact with water and other liquids.