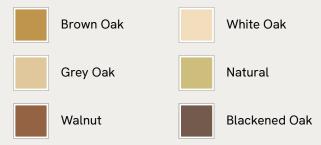

## Available in 6 colours

# Matis Dining Table, Grey Oak, 240cm, US

Our Matis dining table is crafted from solid oak with an oil finish and characteristic live edge. Available in three different sizes and wood stains, place the large rectangular table in the centre of a dining room to recreate the rustic settings at Soho Farmhouse.

### Details

Assembly required: Yes

Clearance: 71cm Finish: Grey Oak Frame: European Oak Hardware: Steel support Material: European Oak and Steel Removable legs: Yes

**Care instructions**: Dust often using a clean, soft, dry and lint-free cloth. Blot spills immediately and wipe with a clean, damp, cloth. We do not recommend the use of chemical cleansers, abrasives or furniture polish. Avoid contact with water and other liquids.