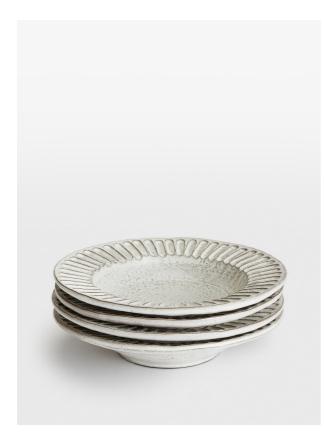

#### Product details

Our Chancery ceramic pasta bowls are individually hand-painted, defined by organic groovings and finished with a white, hand-applied glaze - the individual marks of the maker add charm and character. Based on an in-house design, each piece is crafted from robust stoneware and brought to life by skilled Italian artisans.

### Dimensions

Product dimensions: H5 x W24 x D24cm / H2 x W9.4 x D9.4"

Product weight: 0.55kg / 1.2lbs

Packaged or boxed dimensions: H55 x W28 x D39cm / H21.7 x W11 x D15.4"

Packaged or boxed weight: 8.8kg / 19.4lbs