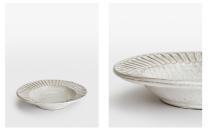

#### Product details

Our Chancery ceramic pasta bowls are individually hand-painted, defined by organic groovings and finished with a white, hand-applied glaze - the individual marks of the maker add charm and character. Based on an in-house design, each piece is crafted from robust stoneware and brought to life by skilled Italian artisans.

### Dimensions

Product dimensions: H5 x W24 x D24cm / H2 x W9.4 x D9.4"

Product weight: 0.55kg / 1.2lbs

Packaged or boxed dimensions: H55 x W28 x D39cm / H21.7 x W11 x D15.4"

Packaged or boxed weight: 8.8kg / 19.4lbs