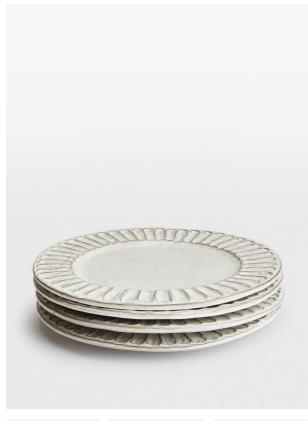

# Chancery Side Plate, White, Set Of Four

£60 Regular

£48 Membership

### Product details

Our Chancery side plates are individually hand-painted, defined by organic groovings and finished with a white, hand-applied glaze - the individual marks of the maker add charm and character. Based on an in-house design, each piece is crafted from robust stoneware and brought to life by skilled Italian artisans.