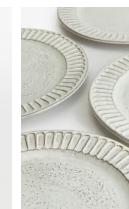

# Chancery Dinner Plate, White, Set of Four

£150 £75 Regular price £128 £60 Member price

Our Chancery dinner plates are individually hand-painted, defined by organic groovings and finished with a white, hand-applied glaze - the individual marks of the maker add charm and character. Based on an inhouse design, each plate is crafted from robust stoneware and brought to life by skilled Italian artisans.