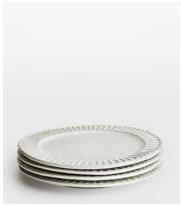

# Chancery Dinner Plate, White, Set of Four

£150 £75 Regular price £128 £60 Member price

Our Chancery dinner plates are individually hand-painted, defined by organic groovings and finished with a white, hand-applied glaze - the individual marks of the maker add charm and character. Based on an inhouse design, each plate is crafted from robust stoneware and brought to life by skilled Italian artisans.