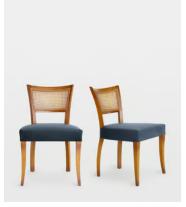

# Pair of Molina Dining Chairs, Cane Back, Velvet, Grey Blue, US

£1,195 £895 Regular price £1,016 £716 Member price

A House icon, you'll find our comfy Molina dining chair across the Houses, from High Road House in Chiswick to Soho House Berlin. Inspired by the vintage dining chairs at Kettner's, and now available as a pair, they're crafted in Italy with a cane back, hardwood beech frame and velvet upholstery. An ideal solution for a more intimate dining setup.