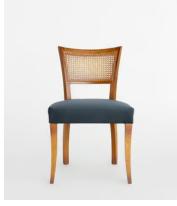

# Pair of Molina Dining Chairs, Cane Back, Velvet, Grey Blue, US

£1,195 £895 Regular price £1,016 £716 Member price

A House icon, you'll find our comfy Molina dining chair across the Houses, from High Road House in Chiswick to Soho House Berlin. Inspired by the vintage dining chairs at Kettner's, and now available as a pair, they're crafted in Italy with a cane back, hardwood beech frame and velvet upholstery. An ideal solution for a more intimate dining setup.