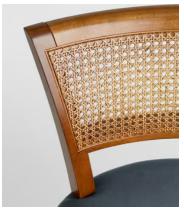

# Pair of Molina Dining Chairs, Cane Back, Velvet, Grey Blue, US

£1,195 £895 Regular price £1,016 £716 Member price

A House icon, you'll find our comfy Molina dining chair across the Houses, from High Road House in Chiswick to Soho House Berlin. Inspired by the vintage dining chairs at Kettner's, and now available as a pair, they're crafted in Italy with a cane back, hardwood beech frame and velvet upholstery. An ideal solution for a more intimate dining setup.

### **Details**

Assembly required: No
Composition: 100% Cotton
Fabric: Cotton Velvet

Feet: Beech
Filling: Foam
Frame: Beech
Material: Beech

Removable cushions: No Removable legs: No Seat depth: 49.5cm Seat height: 48cm Seat width: 51.5cm