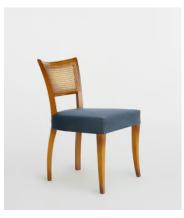

# Pair of Molina Dining Chairs, Cane Back, Velvet, Grey Blue, US

£1,195 £895 Regular price £1,016 £716 Member price

A House icon, you'll find our comfy Molina dining chair across the Houses, from High Road House in Chiswick to Soho House Berlin. Inspired by the vintage dining chairs at Kettner's, and now available as a pair, they're crafted in Italy with a cane back, hardwood beech frame and velvet upholstery. An ideal solution for a more intimate dining setup.