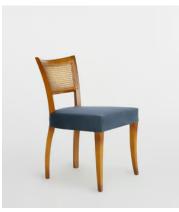

# Pair of Molina Dining Chairs, Cane Back, Velvet, Grey Blue

\$1,495 Regular price \$1,271 Member price

Crafted in Italy, this pair of chairs is carved from beech wood with a cane backrest and velvet upholstery.

Variations of the Molina armchair can be seen in many of our Houses, from Soho House Berlin to High Road House in West London. Rounded corners on each arm complement the gentle curve of each chair's four beech wood legs.

### **Details**

Assembly required: No

Composition: Frame: Beech. Fabric: 85% Cotton, 15% Polyester.

Fabric: Cotton
Feet: Beech
Filling: Foam
Frame: Beech
Material: Beech

Removable cushions: No Removable legs: No Seat depth: 19.5" Seat height: 18.9" Seat width: 20.3"