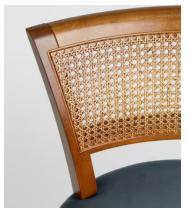

# Pair of Molina Dining Chairs, Cane Back, Velvet, Grey Blue

\$1,495 Regular price \$1,271 Member price

Crafted in Italy, this pair of chairs is carved from beech wood with a cane backrest and velvet upholstery.

Variations of the Molina armchair can be seen in many of our Houses, from Soho House Berlin to High Road House in West London. Rounded corners on each arm complement the gentle curve of each chair's four beech wood legs.

### **Details**

Assembly required: No

Composition: Frame: Beech. Fabric: 85% Cotton, 15% Polyester.

Fabric: Cotton
Feet: Beech
Filling: Foam
Frame: Beech
Material: Beech

Removable cushions: No Removable legs: No Seat depth: 19.5" Seat height: 18.9" Seat width: 20.3"