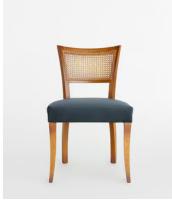

# Pair of Molina Dining Chairs, Cane Back, Velvet, Grey Blue

\$1,495 Regular price \$1,271 Member price

Crafted in Italy, this pair of chairs is carved from beech wood with a cane backrest and velvet upholstery.

Variations of the Molina armchair can be seen in many of our Houses, from Soho House Berlin to High Road House in West London. Rounded corners on each arm complement the gentle curve of each chair's four beech wood legs.

### **Details**

Assembly required: No

Composition: Frame: Beech. Fabric: 85% Cotton, 15% Polyester.

Fabric: Cotton
Feet: Beech
Filling: Foam
Frame: Beech
Material: Beech

Removable cushions: No Removable legs: No Seat depth: 19.5" Seat height: 18.9" Seat width: 20.3"