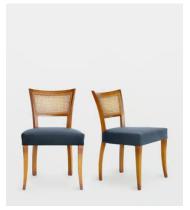

# Pair of Molina Dining Chairs, Cane Back, Velvet, Grey Blue

\$1,495 Regular price \$1,271 Member price

Crafted in Italy, this pair of chairs is carved from beech wood with a cane backrest and velvet upholstery.

Variations of the Molina armchair can be seen in many of our Houses, from Soho House Berlin to High Road House in West London. Rounded corners on each arm complement the gentle curve of each chair's four beech wood legs.

### **Details**

Assembly required: No

Composition: Frame: Beech. Fabric: 85% Cotton, 15% Polyester.

Fabric: Cotton
Feet: Beech
Filling: Foam
Frame: Beech
Material: Beech

Removable cushions: No Removable legs: No Seat depth: 19.5" Seat height: 18.9" Seat width: 20.3"