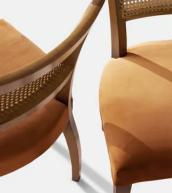

## Details

Assembly required: No Composition: 100% Cotton Fabric: Cotton Velvet Feet: Beech Filling: Foam Frame: Beech Material: Beech Removable cushions: No Removable legs: No Seat depth: 49.5cm Seat height: 48cm Seat width: 51.5cm