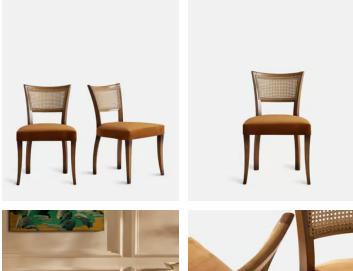

# Pair of Molina Dining Chairs, Cane Back, Velvet, Mustard, US

 £1,195
 £895
 Regular price

 £1,016
 £716
 Member price

A House hero, you'll find our upholstered Molina dining chairs in many of our Houses, including High Road House and Soho House Berlin, as well as a vintage version in Kettner's Studio. This set is crafted in Italy with a cane back and velvet seat - a standout option for long lunches in the dining room.

## Details

Assembly required: No Composition: 100% Cotton Fabric: Cotton Velvet Feet: Beech Filling: Foam Frame: Beech Material: Beech Removable cushions: No Removable legs: No Seat depth: 49.5cm Seat height: 48cm Seat width: 51.5cm