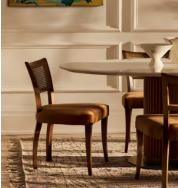

# Pair of Molina Dining Chairs, Cane Back, Velvet, Mustard, US

 £1,195
 £895
 Regular price

 £1,016
 £716
 Member price

A House hero, you'll find our upholstered Molina dining chairs in many of our Houses, including High Road House and Soho House Berlin, as well as a vintage version in Kettner's Studio. This set is crafted in Italy with a cane back and velvet seat - a standout option for long lunches in the dining room.