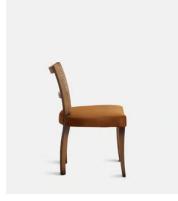

### **Dimensions**

Dimensions: H78 x W51.5 x D57.5cm / H31 x W20.3 x D22.5"

**Weight:** 8.1kg / 17.9lbs

### **Details**

Arm Height: 67cm Seat depth: 50cm Seat Width: 52cm Seat Height: 48cm

Frame: FSC Certified Beech Feet: FSC Certified Birch Assembly Required: No

Care Instructions: Professional Upholstery Cleaning only