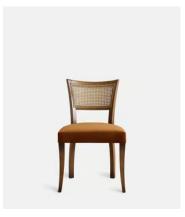

# Pair of Molina Dining Chairs, Cane Back, Velvet, Mustard

£1,195 £895 Regular price £1,016 £716 Member price

A House hero, you'll find our upholstered Molina dining chairs in many of our Houses, including High Road House and Soho House Berlin, as well as a vintage version in Kettner's Studio. This set is crafted in Italy with a cane back and velvet seat - a standout option for long lunches in the dining room.