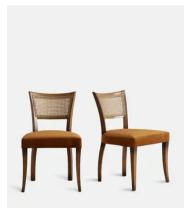

# Pair of Molina Dining Chairs, Cane Back, Velvet, Mustard

£1,195 £895 Regular price £1,016 £716 Member price

A House hero, you'll find our upholstered Molina dining chairs in many of our Houses, including High Road House and Soho House Berlin, as well as a vintage version in Kettner's Studio. This set is crafted in Italy with a cane back and velvet seat - a standout option for long lunches in the dining room.