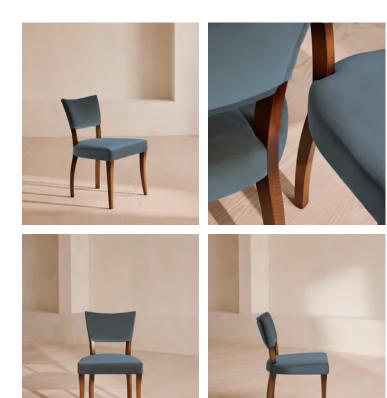

# Pair of Molina Dining Chairs, Velvet, Grey Blue

£1,195 Regular price £1,016 Member price

A House hero, you'll find our upholstered Molina dining chairs in many of our Houses, including High Road House and Soho House Berlin, as well as a vintage version in Kettner's. The set is crafted in Italy and upholstered in cotton velvet.

### Dimensions

Dimensions: H78 x W50 x D58cm / H31 x W20 x D23" Weight: 9kg / 19.8lbs Packaged dimensions: H98 x W52 x D75cm / H38.6 x W20.5 x D29.5"

### Details

Assembly required: No Composition: 100% Cotton Fabric: Cotton Velvet Feet: Beech Filling: Foam Frame: Beech Material: Beech Removable cushions: No Removable legs: No Seat depth: 49.5cm Seat height: 48cm Seat width: 51.5cm Care instructions: Dust often using a