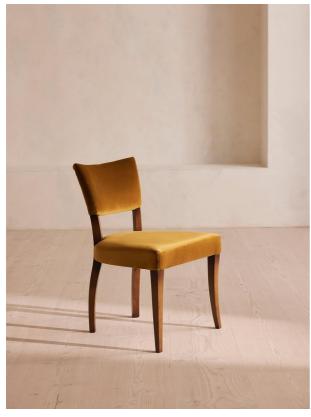

# Pair Of Molina Dining Chairs, Velvet Mustard, Us

£1,195 Regular

£1,016 Membership

### Product details

A House hero, you'll find our upholstered Molina dining chairs in many of our Houses, including High Road House and Soho House Berlin, as well as a vintage version in Kettner's Studio. This set is crafted in Italy and fully upholstered in velvet - a standout seating option for long lunches in the dining room.

#### **Details**

Arm height: 66.5cm Assembly required: No

Care instructions: Dust often using a clean, soft,

dry and lint-free cloth. Blot

spills immediately and wipe with a clean, damp,

cloth. We do not

recommend the use of chemical cleansers, abrasives

Removable cushions: No Removable legs: No Seat depth: 49.5cm Seat height: 48cm Seat width: 51.5cm