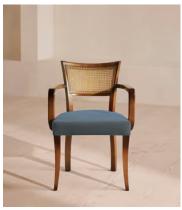

## Molina Armchair, Cane Back, Velvet, Grey Blue

£625 Regular price

£531 Member price

Crafted in Italy, this chair's frame is carved from beech wood and finished with velvet upholstery.

Variations of the Molina armchair can be seen in many of our Houses, from Soho House Berlin to High Road House in West London. Rounded corners on each arm complement the gentle curve of the four beech wood legs.

## **Dimensions**

**Dimensions:** H78 x W60 x D57cm / H31 x W24 x D22"

**Weight:** 11kg / 24.3lbs

Packaged dimensions: H86 x W61 x D59cm / H33.9 x W24 x D23.2"

Packaged weight: 14kg / 30.9lbs