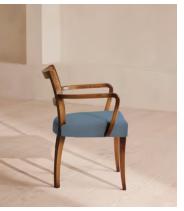

## Molina Armchair, Cane Back, Velvet, Grey Blue

£625 Regular price

£531 Member price

Crafted in Italy, this chair's frame is carved from beech wood and finished with velvet upholstery.

Variations of the Molina armchair can be seen in many of our Houses, from Soho House Berlin to High Road House in West London. Rounded corners on each arm complement the gentle curve of the four beech wood legs.

## **Dimensions**

**Dimensions:** H78 x W60 x D57cm / H31 x W24 x D22"

**Weight:** 11kg / 24.3lbs

Packaged dimensions: H86 x W61 x D59cm / H33.9 x W24 x D23.2"

Packaged weight: 14kg / 30.9lbs