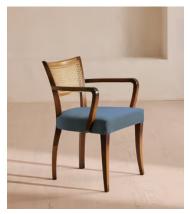

## Molina Armchair, Cane Back, Velvet, Grey Blue

£625 Regular price

£531 Member price

Crafted in Italy, this chair's frame is carved from beech wood and finished with velvet upholstery.

Variations of the Molina armchair can be seen in many of our Houses, from Soho House Berlin to High Road House in West London. Rounded corners on each arm complement the gentle curve of the four beech wood legs.

## **Dimensions**

**Dimensions:** H78 x W60 x D57cm / H31 x W24 x D22"

**Weight:** 11kg / 24.3lbs

Packaged dimensions: H86 x W61 x D59cm / H33.9 x W24 x D23.2"

Packaged weight: 14kg / 30.9lbs