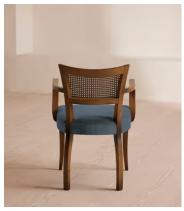

## Molina Armchair, Cane Back, Velvet, Grey Blue

£625 Regular price

£531 Member price

Crafted in Italy, this chair's frame is carved from beech wood and finished with velvet upholstery.

Variations of the Molina armchair can be seen in many of our Houses, from Soho House Berlin to High Road House in West London. Rounded corners on each arm complement the gentle curve of the four beech wood legs.

## **Dimensions**

**Dimensions:** H78 x W60 x D57cm / H31 x W24 x D22"

**Weight:** 11kg / 24.3lbs

Packaged dimensions: H86 x W61 x D59cm / H33.9 x W24 x D23.2"

Packaged weight: 14kg / 30.9lbs